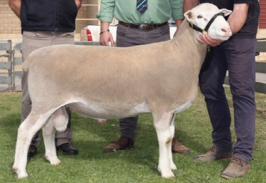

ON FARM RAM SALE, DUDININ

TOP: GOLDEN HILL 105 PURCHASED FOR \$20,000 (PHOTO COURTESY FARM WEEKLY).