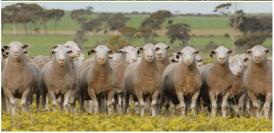

# KOLINDALE

WHITE SUFFOLKS



MERINO and POLL MERINOS
WHITE SUFFOLKS

Kolindale Stud breeds a large, long White Suffolk ram with meat through the loin and the back-end. This easy care, prime lamb breed adapts well in tough conditions and quick growth rates make them well suited to meat producers.







ON FARM RAM SALE, DUDININ

TOP: GOLDEN HILL 105 PURCHASED FOR \$20,000 (PHOTO COURTESY FARM WEEKLY).

# 500 WHITE SUFFOLK RAMS AVAILABLE FOR SELECTION IN 2023



**KOLINDALE.COM.AU** 

### ON PROPERTY RAM SALE

Monday 18 September 2023 150 Kolindale White Suffolk Rams & 100 Ashbourne White Suffolk Stud Rams with 350 Merino & Poll Merino Rams 2039 Kulin-Dudinin Rd

### **FIELD DAYS**

Newdegate Machinery Field Days

## Contact Luke Ledwith on 0427 890 046

Classing and advisory services available.
Private selection available by appointment.