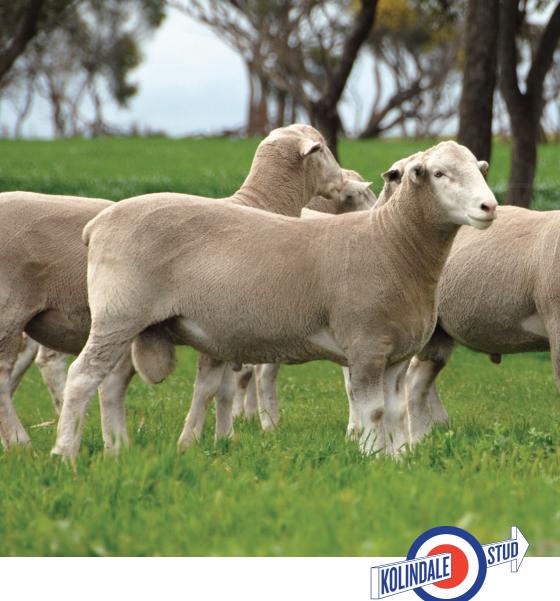

# KOLINDALE

WHITE SUFFOLKS

MERINO and POLL MERINOS
WHITE SUFFOLKS

Kolindale Stud breeds a large, long White Suffolk ram with meat through the loin and the back-end. This easy care, prime lamb breed adapts well in tough conditions and quick growth rates make them well suited to meat producers.