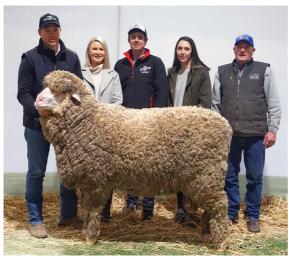

Kolindale Stud continues to invest in leading stud genetics with Collinsville Emperor 395 (below) purchased in 2022 for \$115,000 & Collinsville Duke 332 also purchased in 2022 for \$48,000.

PHOTO COURTESY STUDSTOCKSALES.COM